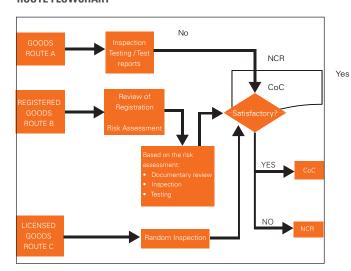

## **CERTIFICATION ROUTES**

Inspect Shipment

Under Tanzania program TBS has approved the following Routes for certification:

- ROUTE A: applicable to any goods and any trader
- ROUTE B: Recommended for frequent exporter with

Revoewogeneous products

Inspection report
and Final E C: Limited to manufacturers
Documents

Final Documents

#### **ROUTE FLOWCHART**

Yes