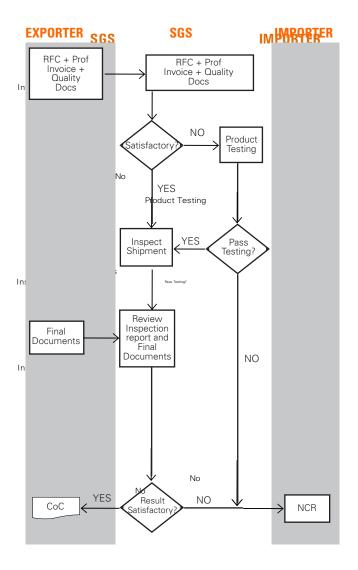

#### **PROCESS**

- Sellers need to submit to SGS the Request for Certification "RFC" together with a proforma invoice and quality documents such as test reports, product technical data sheet, specifications, quality management system certificates...etc
- SGS will analyze the provided documents and will determine the applicable certification Route (see below) as well as the applicable national or international standard for the product

3. SGS will coordinate for product sampling and testing in an accredited of sproved laboratory and will perform the serial inspection (depending on the certification Route) after all mentioned requirements are met and payments.

RFC happer Invoice + Quality

4. Perporter will submit final documents and a certificate will be issued

Invoice + Quality
Docs

## PROCESS FLOWCHART